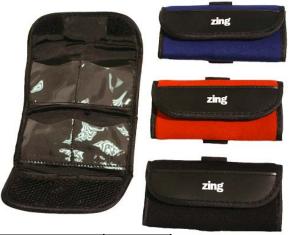

## **Zing Memory Card Holders**

Available in 3 colors – Red, Blue and Black – These memory card holders hold up to 4 memory cards and 4 AA batteries.

| Catalog # | Product Description       | List    |
|-----------|---------------------------|---------|
| 595-101   | Memory Card Holder- Black | \$10.99 |
| 595-102   | Memory Card Holder- Red   | \$10.99 |
| 595-103   | Memory Card Holder- Blue  | \$10.99 |